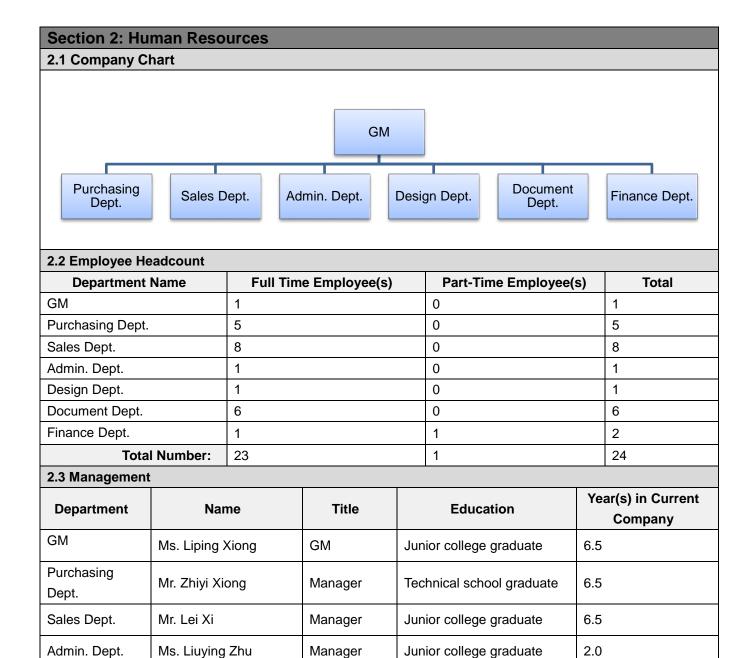

#### Section 2: Human Resources

Ms. Jingying

Ms. Zhi Wang

Ms. Yiyi Cao

Zhao

Design Dept.

Finance Dept.

Document

Dept.

| Report No:  | 4488700_T | Report date:  | 06 Sep. 2012 | Assessed By | Wallis Chen |          |         |  |
|-------------|-----------|---------------|--------------|-------------|-------------|----------|---------|--|
| CONFIDENTIA | L         | All Rights Re | served       |             |             | Page No: | 5 of 17 |  |

Manager

Manager

Manager

0.5

5.0

3.0

Technical school graduate

Junior college graduate

Junior college graduate